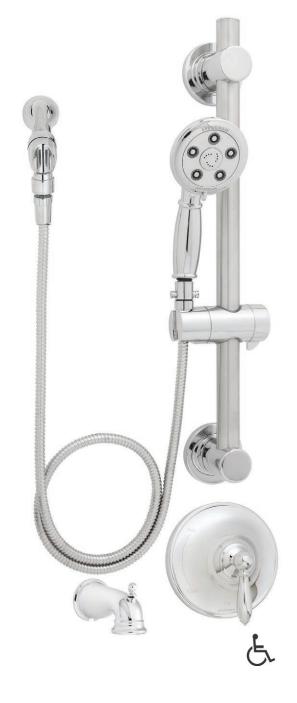

#### **FEATURES:**

- Alexandria Hand Shower Head VS-3011
- ADA Grab Bar VS-153
- Alexandria Pressure Balance Valve and Trim SM-6000-P
- Arm and Flange S-2500
- Alexandria Diverter Tub Spout S-1560
- Trickle Adapter VS-156
- 2.5 gpm (9.5 L/min) flow rate

### **MODELS:**

- ☐ SM-6090-P: with S-1560 diverter tub spout
- ☐ SM-6080-P: without S-1560 diverter tub spout