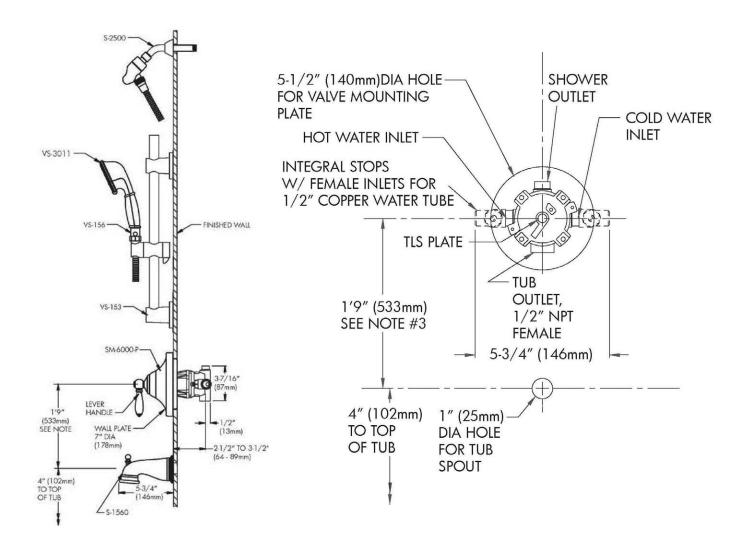

#### **WARRANTY:**

- Consumer Shower Head: Limited Lifetime Warranty
- Commercial Shower head:1 Year Limited
- Valve: 5 Year Limited
- Accessories: 1 Year Limited

DIMENSIONS: NOTE: 1. All dimensions are in inches (millimeters) unless otherwise specified and are subject to change without notice. 2. Unless otherwise specified, all inlets and outlets are 1/2\* female copper sweat. 3. For ADA mounting locations, consult ADAAG, ANSI A117.1, or static regulations.