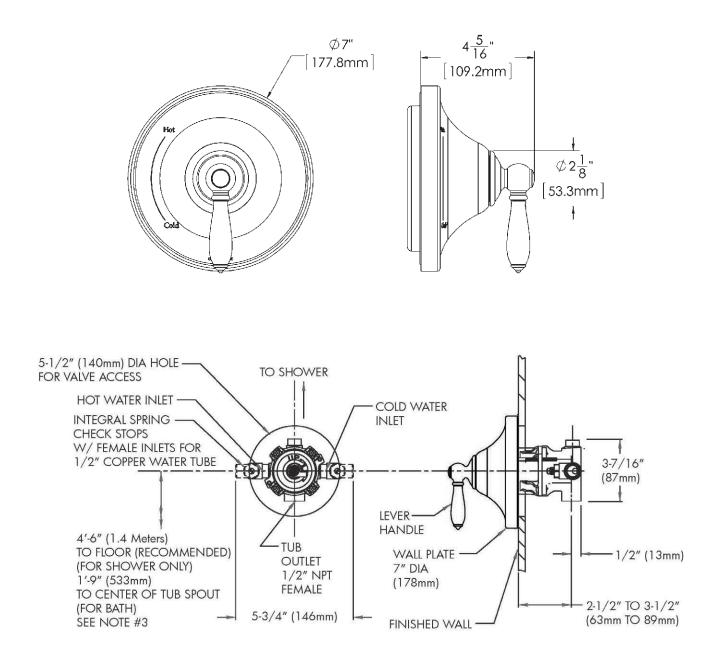

## **SPEAKMAN**<sup>®</sup>

DIMENSIONS: NOTE: 1. All dimensions are in inches (millimeters) unless otherwise specified and are subject to change without notice. 2. Unless otherwise specified, all inlets and outlets are 1/2" female copper sweat. 3. For ADA mounting locations, consult ADAAG, ANSI A117.1, or static regulations. Contractor pack valves & trim kits available.