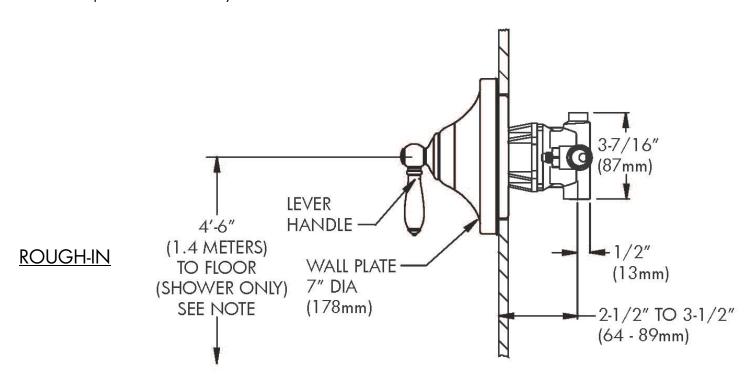

## **INSTRUCTIONS**

See individual products for installation of the components and warranty information.

NOTE: FOR ADA MOUNTING LOCATIONS CONSULT ADAAG, ANSI A117.1 OR STATE REGULATIONS.