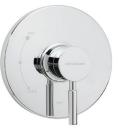

#### **FEATURES:**

- Neo Shower Head S-3010
- Neo Arm and Flange S-2540
- Neo Pressure Balance Valve and Trim SM-1000-P
- Neo Diverter Tub Spout S-1558
- 2.5 gpm (9.5 L/min) flow rate