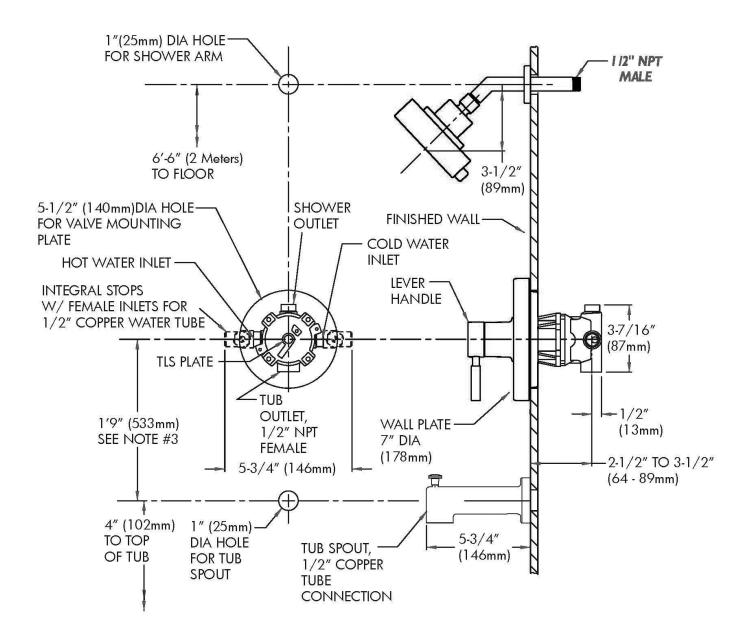

## **WARRANTY:**

- Limited Lifetime Warranty (shower head consumer use)
- 1 Year Limited

DIMENSIONS: NOTE: 1. All dimensions are in inches (millimeters) unless otherwise specified and are subject to change without notice. 2. Unless otherwise specified, all inlets and outlets are 1/2" female copper sweat. 3. For ADA mounting locations, consult ADAAG, ANSI A117.1, or static regulations.