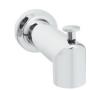

#### **FEATURES:**

- Neo Shower Head S-3010
- Neo Arm and Flange S-2540
- Neo Pressure Balance Valve and Trim SM-1000-P
- Neo Diverter Tub Spout S-1558
- 2.5 gpm (9.5 L/min) flow rate

## MODELS:

- ☐ SM-1030-P: with S-1558 diverter tub spout
- ☐ SM-1010-P: without S-1558 diverter tub spout