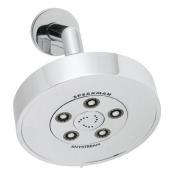

#### **FEATURES:**

- Neo Shower Head S-3010
- Neo Arm and Flange S-2540
- Neo Pressure Balance Valve and Trim SM-1000-P
- Neo Diverter Tub Spout S-1558
- 2.5 gpm (9.5 L/min) flow rate