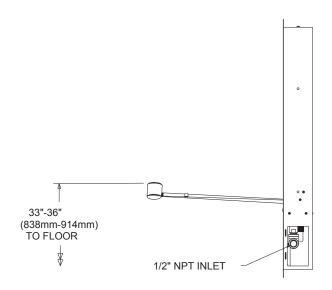

# DIMENSIONS: NOTE: 1. All dimensions are in inches (millimeters) unless otherwise specified and are subject to change without notice.

R: MARCH 2017