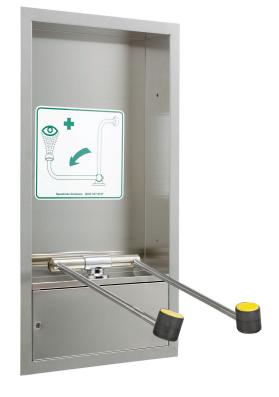

# SPEAKMAN® SE-575-SD-ADA

Laboratory ADA Compliant Swing Down Activated Eye/Face Wash

#### **FEATURES:**

- Wall mounted eye/face wash
- (2) yellow/black, plastic, soft sprays
- Brass, chrome-plated valve
- Swing activated
- ½ in. NPT female inlet
- Stainless Steel with satin finish cabinet
- 3.9 gpm @ 30 psi
- Universal emergency sign included