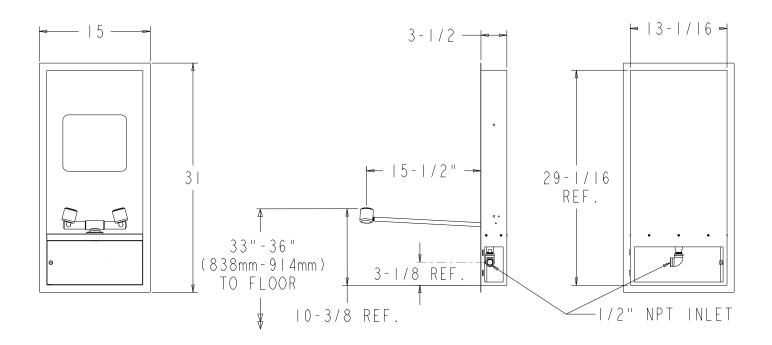

# DIMENSIONS: NOTE: 1. All dimensions are in inches (millimeters) unless otherwise specified and are subject to change without notice.

R: MARCH 2017