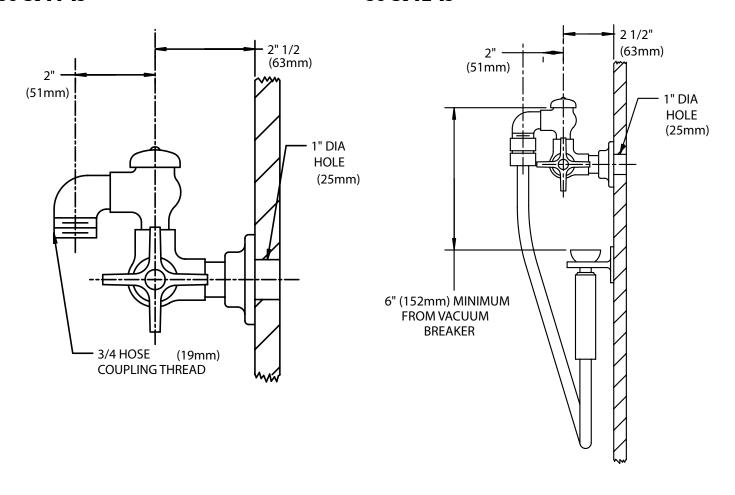

amic cartridges covered by a 25-year warranty. Integral stop. Vandal-resistant four-arm handle with color-coded index. Wall flange. Vacuum breaker. 3/4" hose end nozzle. 1/2" NPTF inlet.

#### □ SC-5911-IS

Commander hose bibb and mop fitting.

#### □ SC-5912-IS

Commander hose bibb and mop fitting and spray assembly. Transition fitting (3/4" hose x 1/2" NPTM). 69" white vinyl reinfoced hose. Insulated handle. Spray outlet and wall hook.

#### OPTIONS

| 0. 110113 |                                                |
|-----------|------------------------------------------------|
| SUFFIX    | DESCRIPTION                                    |
|           | Self-closing valve on handle (SC-5912-IS only) |





# **SPEAKMAN®**

www.speakmancompany.com

### Rough-Ins

SC-5911-IS

#### SC-5912-IS