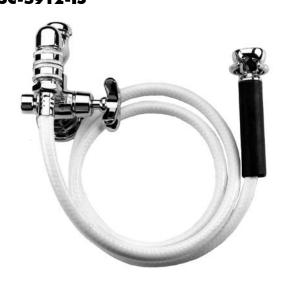

#### □ SC-5912-IS

Commander hose bibb and mop fitting and spray assembly. Transition fitting (3/4" hose x 1/2" NPTM). 69" white vinyl reinfoced hose. Insulated handle. Spray outlet and wall hook.

#### **GENERAL SPECIFICATION**

Polished chrome plated brass Commander hose bibb and mop fitting with 1/4 turn ceramic cartridges covered by a 25-year warranty. Integral stop. Vandal-resistant four-arm handle with color-coded index. Wall flange. Vacuum breaker. 3/4" hose end nozzle. 1/2" NPTF inlet.