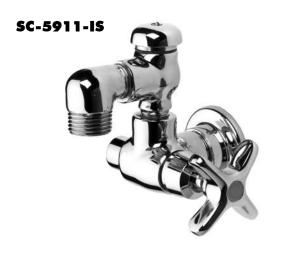

#### □ SC-5911-IS

Commander hose bibb and mop fitting.

#### **GENERAL SPECIFICATION**

Polished chrome plated brass Commander hose bibb and mop fitting with 1/4 turn ceramic cartridges covered by a 25-year warranty. Integral stop. Vandal-resistant four-arm handle with color-coded index. Wall flange. Vacuum breaker. 3/4" hose end nozzle. 1/2" NPTF inlet.