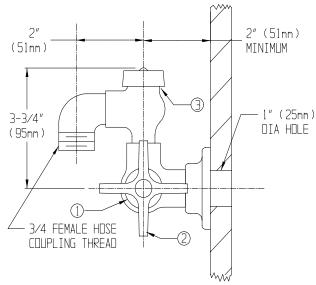

#### **ROUGH-IN MEASUREMENTS**

#### REPAIR/REPLACEMENT PARTS

| ITEM NO. | PART OR GROU  | P NO. DESCRIPTION |
|----------|---------------|-------------------|
| 1        | RPG05-0532    | PERFECT VALVE     |
| 2        | RPG04-0323-PC | HANDLE GROUP      |
| 3        | RPG05-0823    | VACUUM BREAKER    |
|          |               | REPAIR KIT        |
|          |               | (INTERNAL PARTS   |
|          |               | ONLY)             |

NOTES:

- 1. ALL DIMENSIONS ARE IN INCHES (MILLIMETERS) UNLESS OTHERWISE SPECIFIED AND ARE SUBJECT TO CHANGE WITHOUT NOTICE.
- 2. INLET IS 1/2" NPT FEMALE.