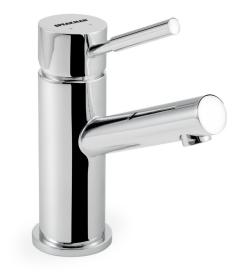

# SPEAKMAN® SB-1003-E

# Neo™ Single Lever Faucet

### **FEATURES:**

- Low lead brass construction
- Lever handle
- 1.2 gpm (4.5 L/min) flow rate
- Ceramic cartridge
- Flexible supply lines