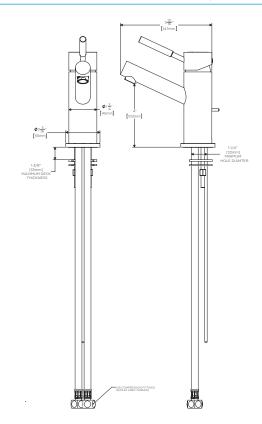

# DIMENSIONS: NOTE: 1. All dimensions are in inches (millimeters) unless otherwise specified and are subject to change without notice.

Architect/Engineer Approval Space:

SPEAKMAN 400 ANCHOR MILL ROAD NEW CASTLE, DE 19720 **P:** 800-537-2107 **F:** 800-977-2747