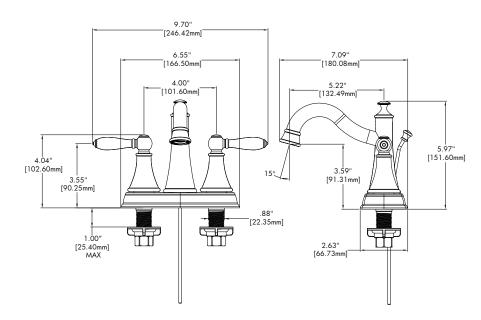

# SPEAKMAN ALEXANDRIA™

4" Centerset Faucet SB-1111

**SPECIFICATION** 

## **WARRANTY:**

• 1 year limited

NOTE: 1. All dimensions are in inches (millimeters) unless otherwise specified and are subject to change without notice.

THIS SPACE FOR ARCHITECT/ENGINEER APPROVAL.