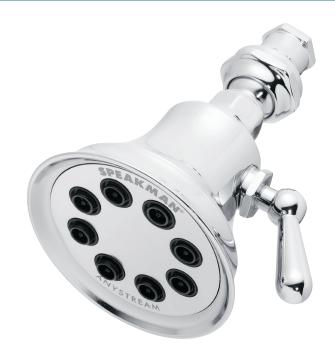

# SPEAKMAN® S-3015

# Retro™ Shower Head

### **FEATURES:**

- 8 plungers, 64 sprays
- Solid brass construction
- Spray adjusting handle
- 1/2 in. NPT inlet
- Patented plungers resist scale buildup
- 2.5 gpm (9.5 L/min) flow rate

#### FINISH:

PC