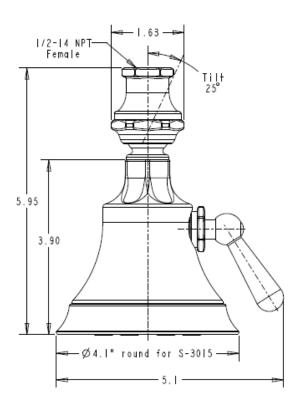

#### **WARRANTY:**

- Limited Lifetime Warranty (consumer use)
- 1 Year Limited (commerical use)

DIMENSIONS: NOTE: 1. All dimensions are in inches (millimeters) unless otherwise specified and are subject to change without notice.