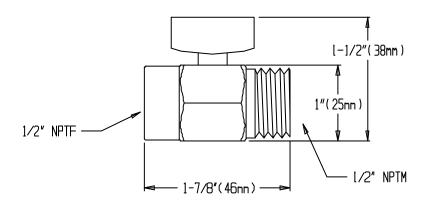

#### **SPECIFICATIONS**

1/2" NPT FEMALE INLET
1/2" NPT MALE OUTLET
SHIPPING WEIGHT: 0.5 LBS.

### **ROUGH-IN MEASUREMENTS**

Product improvements may cause specification and dimensional changes without notice.