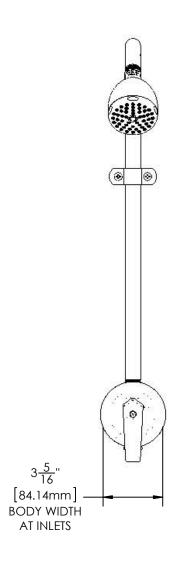

## **WARRANTY:**

• 5 year limited

DIMENSIONS: NOTE: 1. All dimensions are in inches (millimeters) unless otherwise specified and are subject to change without notice. 2. Unless otherwise specified, all inlets and outlets are 1/2\* female copper sweat.