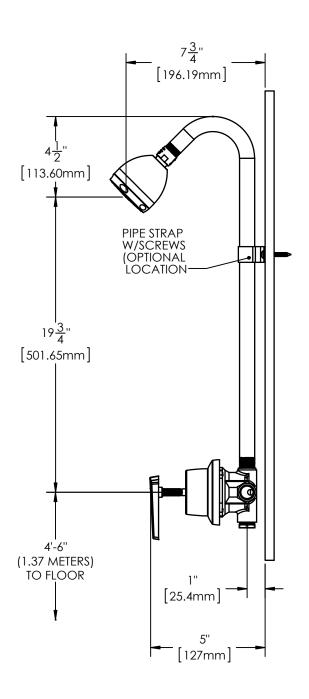

## **WARRANTY:**

• 5 year limited

DIMENSIONS: NOTE: 1. All dimensions are in inches (millimeters) unless otherwise specified and are subject to change without notice. 2. Unless otherwise specified, all inlets and outlets are 1/2\* female copper sweat.