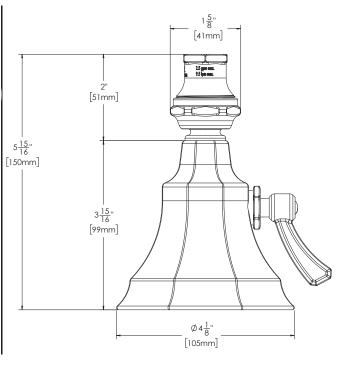

## DIMENSIONS: NOTE: 1. All dimensions are in inches (millimeters) unless otherwise specified and are subject to change without notice.

Architect/Engineer Approval Space:

SPEAKMAN 400 ANCHOR MILL ROAD NEW CASTLE, DE 19720 P: 800-537-2107