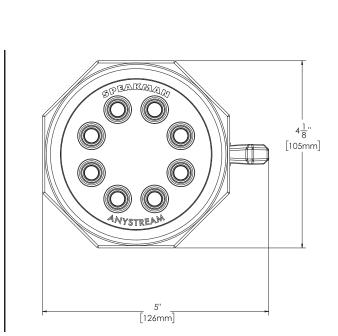

## DIMENSIONS: NOTE: 1. All dimensions are in inches (millimeters) unless otherwise specified and are subject to change without notice.

Architect/Engineer Approval Space:

SPEAKMAN 400 ANCHOR MILL ROAD NEW CASTLE, DE 19720 P: 800-537-2107