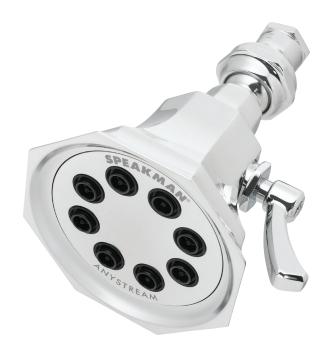

# SPEAKMAN® S-3019

### Vintage™ Shower Head

#### **FEATURES:**

- 8 plungers, 64 sprays
- Solid brass construction
- Spray adjusting handle
- 1/2 in. NPT inlet
- Patented plungers resist scale buildup
- 2.5 gpm (9.5 L/min) flow rate