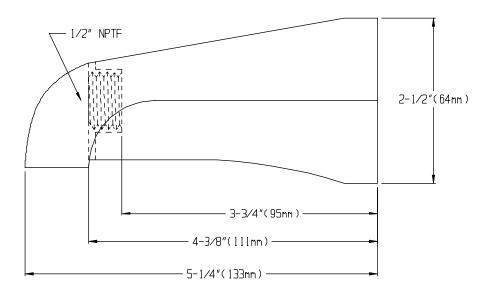

## **SPECIFICATIONS**

1/2" NPT FEMALE INLET SHIPPING WEIGHT: XXX LBS.

#### **ROUGH-IN MEASUREMENTS**

Product improvements may cause specification and dimensional changes without notice.