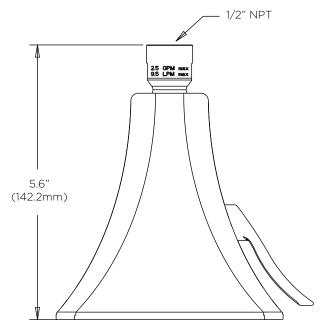

## **FEATURES:**

- 5 plungers, 50 sprays
- 8 center massage jets
- Durable plastic construction
- Spray adjusting handle
- Patented plungers resist scale buildup
- 1/2 in. NPT inlet
- 2.5 gpm (9.5 L/min) flow rate

# **WARRANTY:**

- Limited Lifetime Warranty (consumer use)
- 1 Year Limited (commerical use)

DIMENSIONS: NOTE: 1. All dimensions are in inches (millimeters) unless otherwise specified and are subject to change without notice.