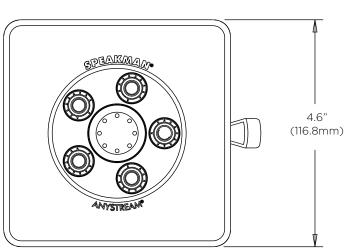

## **FEATURES:**

- 5 plungers, 50 sprays
- 8 center massage jets
- Durable plastic construction
- Spray adjusting handle
- Patented plungers resist scale buildup
- 1/2 in. NPT inlet
- 2.5 gpm (9.5 L/min) flow rate

# **WARRANTY:**

- Limited Lifetime Warranty (consumer use)
- 1 Year Limited (commerical use)

DIMENSIONS: NOTE: 1. All dimensions are in inches (millimeters) unless otherwise specified and are subject to change without notice.