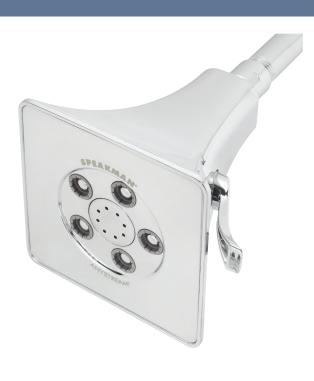

# SPEAKMAN® S-3018

## Rainier Shower Head

## **FEATURES:**

- 5 plungers, 50 sprays
- 8 center massage jets
- Durable plastic construction
- Spray adjusting handle
- Patented plungers resist scale buildup
- 1/2 in. NPT inlet
- 2.5 gpm (9.5 L/min) flow rate