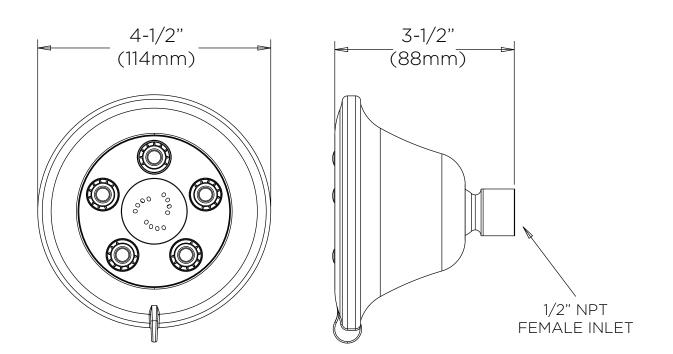

## DIMENSIONS: NOTE: 1. All dimensions are in inches (millimeters) unless otherwise specified and are subject to change without notice.