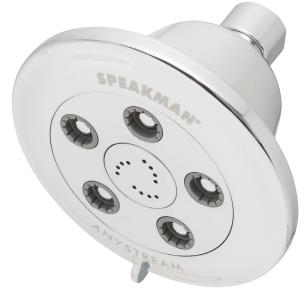

# SPEAKMAN<sup>®</sup> S-3011

### Chelsea™ Shower Head

### **FEATURES:**

- 5 plungers, 45 sprays
- 12 center massage jets
- Durable plastic construction
- Spray adjusting faceplate
- Patented plungers resist scale buildup
- 1/2 in. NPT inlet
- 2.5 gpm (9.5 L/min) flow rate