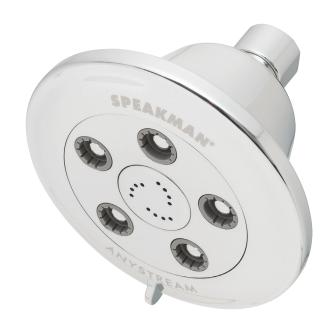

# SPEAKMAN® S-3011

# Alexandria Shower Head

## **FEATURES:**

- 5 plungers, 45 sprays
- 12 center massage jets
- Durable plastic construction
- Spray adjusting faceplate
- Patented plungers resist scale buildup
- 1/2 in. NPT inlet
- 2.5 gpm (9.5 L/min) flow rate