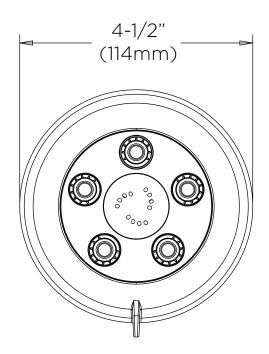

## **WARRANTY:**

- Limited Lifetime Warranty (consumer use)
- 1 Year Limited (commerical use)

DIMENSIONS: NOTE: 1. All dimensions are in inches (millimeters) unless otherwise specified and are subject to change without notice.

## **FEATURES:**

- 5 plungers, 45 sprays
- 12 center massage jets
- Durable plastic construction
- Spray adjusting faceplate
- Patented plungers resist scale buildup
- 1/2 in. NPT inlet
- 2.5 gpm (9.5 L/min) flow rate