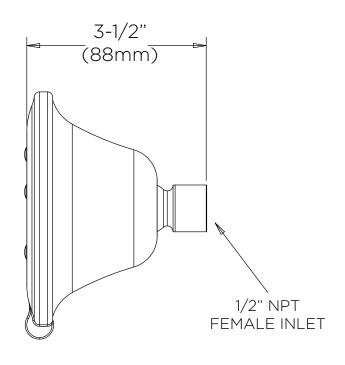

## **WARRANTY:**

- Limited Lifetime Warranty (consumer use)
- 1 Year Limited (commerical use)

DIMENSIONS: NOTE: 1. All dimensions are in inches (millimeters) unless otherwise specified and are subject to change without notice.

## **FEATURES:**

- 5 plungers, 45 sprays
- 12 center massage jets
- Durable plastic construction
- Spray adjusting faceplate
- Patented plungers resist scale buildup
- 1/2 in. NPT inlet
- 2.5 gpm (9.5 L/min) flow rate