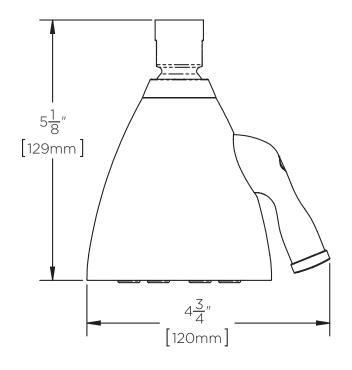

# DIMENSIONS: NOTE: 1. All dimensions are in inches (millimeters) unless otherwise specified and are subject to change without notice.

R: FEBRUARY 2018