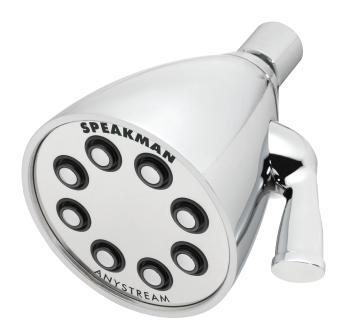

# SPEAKMAN® S-2251

# Icon™ Shower Head

#### **FEATURES:**

- 8 plungers, 64 sprays
- Solid brass construction
- Spray adjusting handle
- 1/2 in. NPT inlet
- Patented plungers resist scale buildup
- 2.5 gpm (9.5 L/min) flow rate