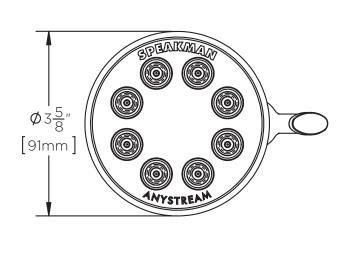

# DIMENSIONS: NOTE: 1. All dimensions are in inches (millimeters) unless otherwise specified and are subject to change without notice.

R: FEBRUARY 2018