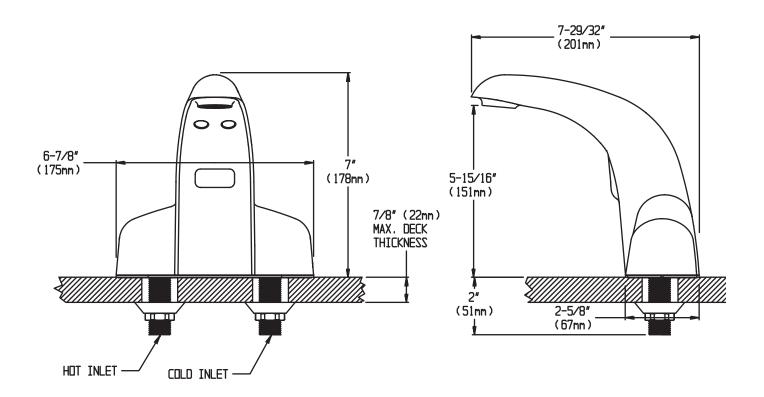

☐ A-BOLF

□ A-HS

□ A-HTS

□ A-TMV

□ A-VRS

☐ A-ELF

□ A-EA12

DIMENSIONS: NOTE: 1. All dimensions are in inches (millimeters) unless otherwise specified and are subject to change without notice.

2. Inlet is 3/8" compression with male threads. Position faucet as close to the edge of the sink as possible.

R: OCTOBER 2017

W: WWW.SPEAKMAN.COM