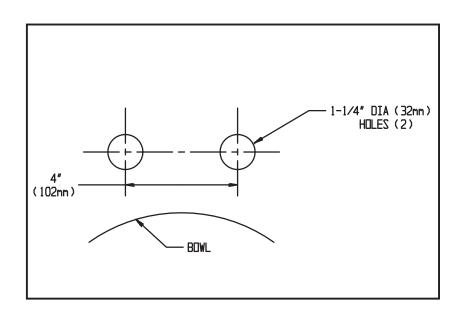

☐ A-BOLF

□ A-HS

□ A-HTS

□ A-TMV

□ A-VRS

☐ A-ELF

□ A-EA12

DIMENSIONS: NOTE: 1. All dimensions are in inches (millimeters) unless otherwise specified and are subject to change without notice.

2. Inlet is 3/8" compression with male threads. Position faucet as close to the edge of the sink as possible.

R: OCTOBER 2017

W: WWW.SPEAKMAN.COM