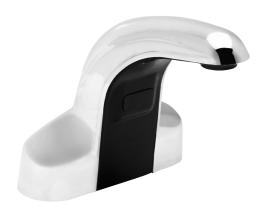

# SPEAKMAN® S-9010-CA-E

### Vandal-Resistant Sensorflo® Faucet

#### **FEATURES:**

- Vandal-resistant and Easy Maintenance
- Components housed above counter
- Integral hot and cold mixing valves
- Hot and cold check valves and filters
- Pre-assembled
- All metal housing
- Water conserving vandal-resistant flow control reduces flow to 0.5 gpm (1.89 L/min).
- 60 second flow time out feature
- Lead free brass construction.