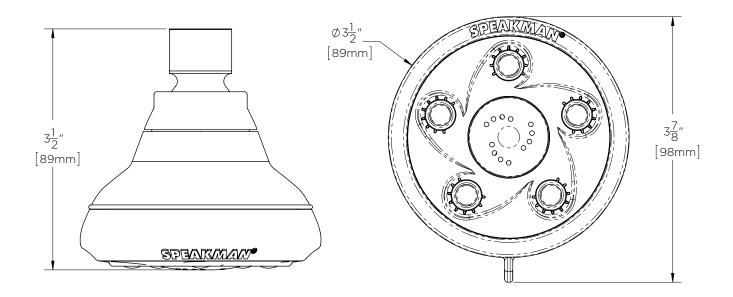

## **WARRANTY:**

- Limited Lifetime Warranty (consumer use)
- 1 Year Limited (commerical use)

DIMENSIONS: NOTE: 1. All dimensions are in inches (millimeters) unless otherwise specified and are subject to change without notice.