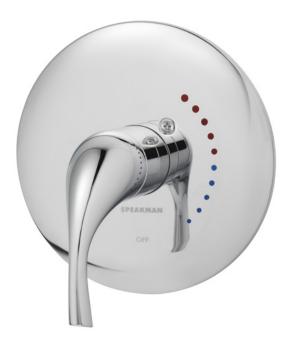

## Echo™ Pressure Balance Valve Trim

### **FEATURES**:

- Metal lever handle
- Metal trim plate
- Trim plate features red and blue hot/cold indicators
- Includes mounting plate and hardware