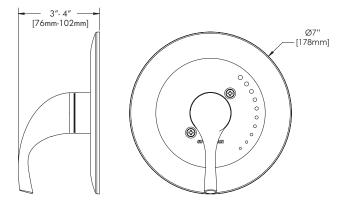

### **FEATURES**:

- Metal lever handle
- Metal trim plate
- Trim plate features red and blue hot/cold indicators
- Includes mounting plate and hardware