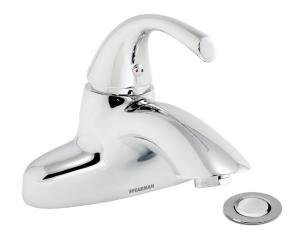

# Echo™ Single Lever Faucet

## **FEATURES:**

- 1.2 GPM (4.5 L/min) flow rate
- Brass construction
- Lever handle
- Ceramic cartridge
- Inlet supply lines not included, accepts 1/2" NPSM to 3/8" compression supply lines
- Pop-up drain with lift rod
- Corrosion resistant finishes
- Coordinates with Echo Collection