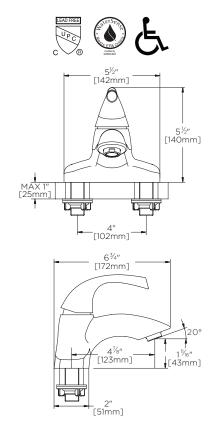

## **FEATURES:**

- 1.2 GPM (4.5 L/min) flow rate
- Brass construction
- Lever handle
- Ceramic cartridge
- Inlet supply lines not included, accepts 1/2" NPSM to 3/8" compression supply lines
- Pop-up drain with lift rod
- Corrosion resistant finishes
- Coordinates with Echo Collection

## **STANDARDS:**

- ASME A112.18.1/CSA B125.1 certified
- NSF/ANSI 61 certified
- NSF 372 certified
- WaterSense certified
- ADA compliant