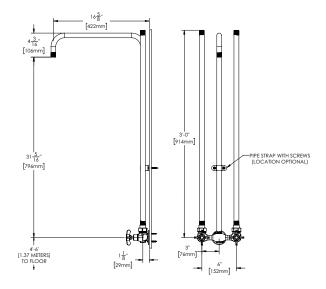

#### **FEATURES:**

- Brass body construction
- 1/2" NPTM chrome plated brass riser supply lines
- Reversible valve body
- Vandal-resistant cross handles with color-coded indexes
- 1/4 turn ceramic cartridges to ensure drip-free performance
- Exposed chrome plated shower body assembly, on 6" centers
- · Shower head not included
- Polished chrome plated stainless steel rain shower with 15-1/2" arm and supporting strap