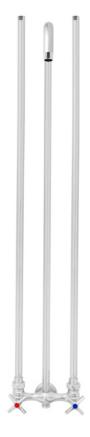

#### **FEATURES:**

- Brass body construction
- 1/2" NPTM chrome plated brass riser supply lines
- Reversible valve body
- Vandal-resistant cross handles with color-coded indexes
- 1/4 turn ceramic cartridges to ensure drip-free performance
- Exposed chrome plated shower body assembly, on 6" centers
- · Shower head not included
- Polished chrome plated stainless steel rain shower with 15-1/2" arm and supporting strap