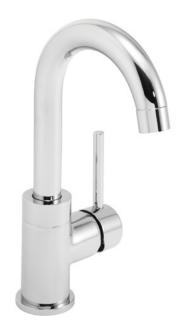

### Neo™ Bar Faucet

## **FEATURES:**

- 1.5 GPM (5.7 L/min) flow rate
- Brass construction
- Side lever handle
- 1/4 turn ceramic cartridge
- Stainless steel inlet supply lines included, with 3/8" compression fittings
- Corrosion resistant finishes