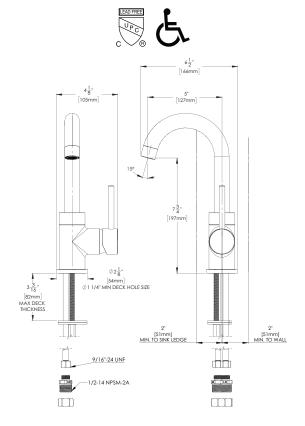

### **WARRANTY:**

Visit www.speakman.com for full product warranty informatior

- 5 Year Limited Warranty (commercial)
- Limited Lifetime Warranty (residential)

1. All dimensions are in inches (millimeters) unless otherwise specified and are subject to change without notice.