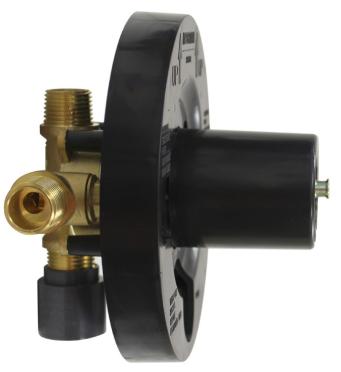

#### **FEATURES:**

- Pressure balancing and temperature regulating ceramic disc cartridge rated to work with shower heads down to 1.75 gpm
- Adjustable temperature limit stop
- Integral stops
- Includes rough-in plate
- 1/2" NPT Male & 1/2" Copper Sweat inlets
- 1/2" NPT Male & 1/2" Copper Sweat outlets
- Works with Speakman Echo shower valve trim, CPT-12000
- Counter clockwise activation