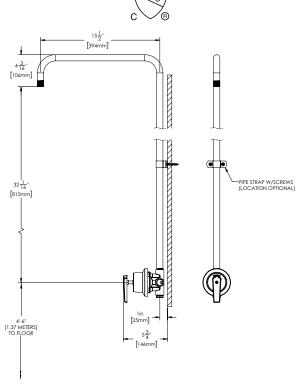

### **FEATURES:**

- Brass body construction
- (2) 1/2" -14 NPTF inlets
- Pressure balancing & ceramic temperature regulating cartridge with built-in check valves
- Brass lever handle
- Adjustable temperature limit stop to control maximum temperature setting
- Supports back-to-back installation
- Vandal-resistant
- · Shower head not included
- Polished stainless steel rain shower with 15-1/2" arm and supporting strap