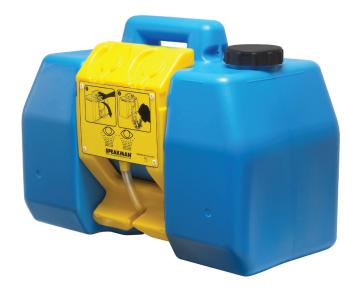

# SPEAKMAN° SE-4400

## GravityFlo® Portable Eyewash

#### **FEATURES:**

- Portable gravity-operated eyewash
- 9 gallon capacity tank
- Pull-down activation tray
- Hands-free operation
- Shelf, table or wall mount (bracket included)
- Molded plastic sprays
- Plastic fill cap with integral tamper prevention
- Universal emergency sign included