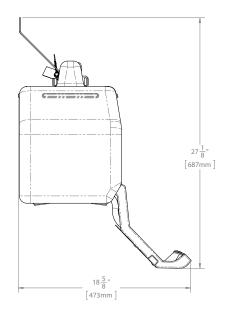

# DIMENSIONS: NOTE: 1. All dimensions are in inches (millimeters) unless otherwise specified and are subject to change without notice.