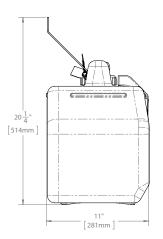

# DIMENSIONS: NOTE: 1. All dimensions are in inches (millimeters) unless otherwise specified and are subject to change without notice.