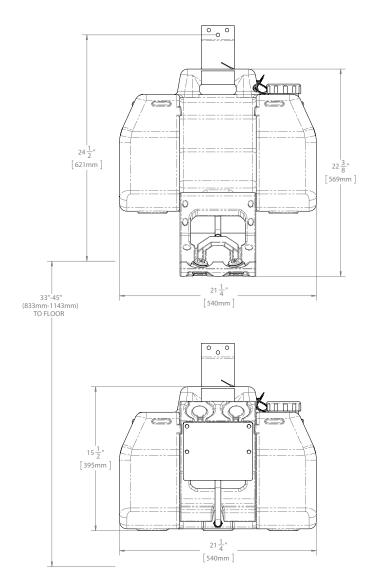

# DIMENSIONS: NOTE: 1. All dimensions are in inches (millimeters) unless otherwise specified and are subject to change without notice.