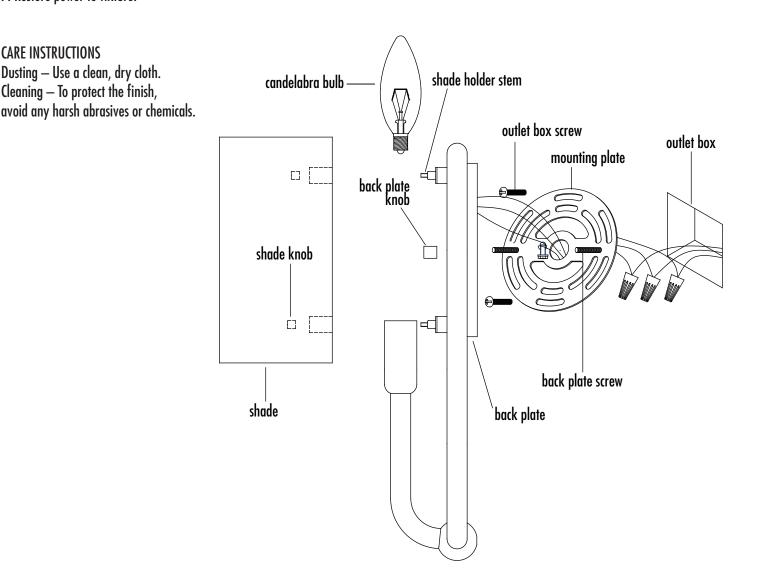

## Assembly & Installation Instructions

- 1. Shut off power to outlet box (Fig A).
- 2. Make appropriate electrical connections using wire nuts: a.Connect the fixture's hot wire (black) to the black outlet box wire. b.Connect the fixture's neutral wire (white) to the white outlet box wire. c.Connect fixture's ground wire (green or uncoated) to the ground outlet box wire. If no ground is present in outlet box, connect fixture's ground wire to the mounting plate using the green screw (included).
  - d. Carefully place connections in outlet box.
- 3. Place mounting plate over outlet box and secure with outlet box screws.
- 4. Attach back plate over mounting plate and secure with back plate knobs.
- 5. Install E-12 base candelabra bulb (not included).
- 6. Attach shade by sliding down over shade holder stems. Secure with shade knobs.
- 7. Restore power to fixture.

CARE INSTRUCTIONS