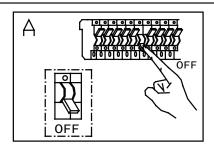

## Assembly & Installation Instructions

- 1. Shut off power to outlet box (Fig A).
- 2. Make appropriate electrical connections using wire nuts: a.Connect the fixture's hot wire (black) to the black outlet box wire. b.Connect the fixture's neutral wire (white) to the white outlet box wire. c.Connect fixture's ground wire (green or uncoated) to the ground outlet box wire. If no ground is present in outlet box, connect fixture's ground wire to the mounting plate using the green screw (included).
  - d. Carefully place connections in outlet box.
- 3. Place mounting plate over outlet box and secure with outlet box screws.
- 4. Attach back plate over mounting plate and secure with back plate knobs.
- 5. Install E-12 base candelabra bulb (not included).
- 6. Attach shade by sliding down over shade holder stems. Secure with shade knobs.
- 7. Restore power to fixture.