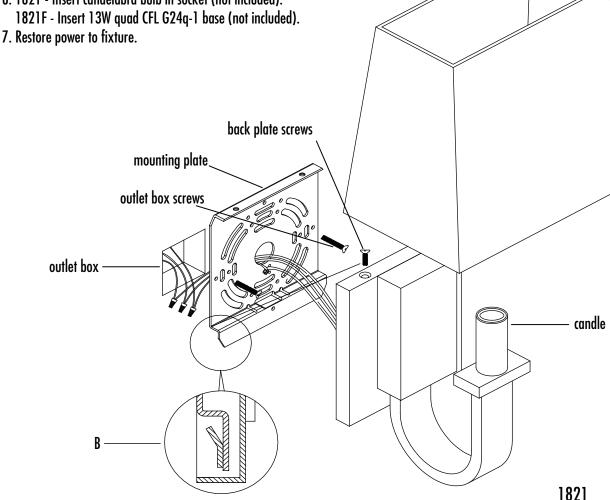

## **Assembly & Installation Instructions**

- 1. Shut off power to outlet box (Fig A).
- 2. Make appropriate electrical connections using wire nuts:
- a. Connect the fixture's hot wire (black) to the black outlet box wire.
- b.Connect the fixture's neutral wire (white) to the white outlet box wire.
- c.Connect fixture's ground wire (green or uncoated) to the ground outlet box wire. If no ground is present in outlet box, connect fixture's ground wire to the mounting plate using the green screw (included).

5. 1821 - Place shade onto the candle.

1821F - attach shade to the socket and tighten with socket ring

6. 1821 - Insert candelabra bulb in socket (not included). 1821F - Insert 13W quad CFL G24q-1 base (not included).

shade