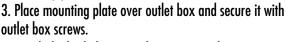

## **Assembly & Installation Instructions**

- 1. Shut off power to outlet box (Fig A).
- 2. Make appropriate electrical connections using wire nuts:
- a. Connect the fixture's hot wire (black) to the black outlet box wire.
- b.Connect the fixture's neutral wire (white) to the white outlet box wire.
- c.Connect fixture's ground wire (green or uncoated) to the ground outlet box wire. If no ground is present in outlet box, connect fixture's ground wire to the mounting plate using the green screw (included).

5. 1821 - Place shade onto the candle.

1821F - attach shade to the socket and tighten with socket ring

6. 1821 - Insert candelabra bulb in socket (not included). 1821F - Insert 13W quad CFL G24q-1 base (not included).

shade