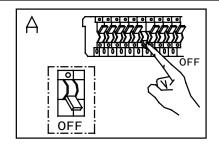

## **Assembly & Installation Instructions**

- 1. Shut off power to outlet box (Fig A).
- 2. Make appropriate electrical connections using wire nuts:
- a. Connect the fixture's hot wire (black) to the black outlet box wire.
- b.Connect the fixture's neutral wire (white) to the white outlet box wire.
- c.Connect fixture's ground wire (green or uncoated) to the ground outlet box wire. If no ground is present in outlet box, connect fixture's ground wire to the mounting plate using the green screw (included).