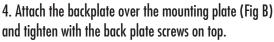

## **Assembly & Installation Instructions**

- 1. Shut off power to outlet box (Fig A).
- 2. Make appropriate electrical connections using wire nuts:
- a. Connect the fixture's hot wire (black) to the black outlet box wire.
- b.Connect the fixture's neutral wire (white) to the white outlet box wire.
- c.Connect fixture's ground wire (green or uncoated) to the ground outlet box wire. If no ground is present in outlet box, connect fixture's ground wire to the mounting plate using the green screw (included).

5. 1821 - Place shade onto the candle.

1821F - attach shade to the socket and tighten with socket ring

6. 1821 - Insert candelabra bulb in socket (not included). 1821F - Insert 13W quad CFL G24q-1 base (not included).

shade