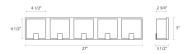

## **DIMENSIONS**

| Height            | 5"   |
|-------------------|------|
| Width             | 27"  |
| Extension         | 3.5" |
| Minimum Extension | 3.5" |
| Maximum Extension | 3.5" |
| Switch Type       | N/A" |