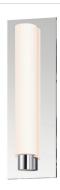

tubo slim led 12" LED Panel Sconce

2441.01-DT

## **DIMENSIONS**

| Height            | 15"    |
|-------------------|--------|
| Width             | 4.75"  |
| Extension         | 3"     |
| Minimum Extension | 3"     |
| Maximum Extension | 3"     |
| Switch Type       | N/A"   |
| Fixture Weight    | 5 lbs. |

#### **ELECTRICAL SPECS**

| Bulb Type             | Integral LED |
|-----------------------|--------------|
| Bulb Quantity         | 0            |
| Bulb Included?        | Yes          |
| Wattage               | 8            |
| Initial Lumens        | 540          |
| Delivered Lumens      | 440          |
| Input Voltage         | 120VAC       |
| CCT                   | 3000K        |
| CRI                   | 90           |
| Power Supply Type     | Transformer  |
| Power Supply Quantity | 1            |
| Power Supply Location | Outlet Box   |

## SHADE 1

| Color    | White                   |
|----------|-------------------------|
| Material | Tubular Etched<br>Glass |
| Height   | 12"                     |
| Diameter | 2                       |

#### **AVAILABLE FINISHES**

Polished Chrome (.01) Satin Nickel (.13)