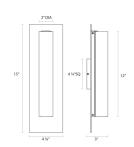

## **DIMENSIONS**

| Height            | 15"    |
|-------------------|--------|
| Width             | 4.75"  |
| Extension         | 3"     |
| Minimum Extension | 3"     |
| Maximum Extension | 3"     |
| Switch Type       | N/A"   |
| Fixture Weight    | 5 lbs. |