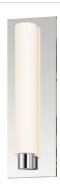

tubo slim led 12" LED Panel Sconce

2441.01-DT

## SHADE 1

| Color    | White                   |
|----------|-------------------------|
| Material | Tubular Etched<br>Glass |
| Height   | 12"                     |
| Diameter | 2                       |

#### **AVAILABLE FINISHES**

Polished Chrome (.01) Satin Nickel (.13)