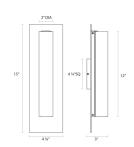

## **DIMENSIONS**

| Height            | 15"    |
|-------------------|--------|
| Width             | 4.75"  |
| Extension         | 3"     |
| Minimum Extension | 3"     |
| Maximum Extension | 3"     |
| Switch Type       | N/A"   |
| Fixture Weight    | 5 lbs. |

### SHIPPING

Dimming Type

| Carton 1 L x W x H | 22" x 7" x 7" |
|--------------------|---------------|
| Carton 1 GW        | 5 lbs.        |

ELV