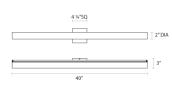

#### DIMENSIONS 4.25" Height 40" Width 3" Extension 3" Minimum Extension Maximum Extension 3" Switch Type N/A" Fixture Weight 5 lbs. ELECTRICAL SPECS Integral LED Bulb Type Bulb Quantity 0 Bulb Included? Yes 26 Wattage Initial Lumens 1800 Delivered Lumens 1262 120VAC Input Voltage 3000K CCT CRI 90 Transformer Power Supply Type Power Supply Quantity 1 Power Supply Location Outlet Box Dimming Type ELV SHIPPING Carton 1 L x W x H 44" x 7" x 7" Carton 1 GW 5 lbs.