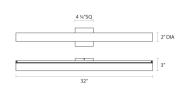

### 2432.01-FT

| DIMENSIONS            |               |
|-----------------------|---------------|
| Height                | 4.25"         |
| Width                 | 32"           |
| Extension             | 3"            |
| Minimum Extension     | 3"            |
| Maximum Extension     | 3"            |
| Switch Type           | N/A"          |
| Fixture Weight        | 4 lbs.        |
| ELECTRICAL SPECS      |               |
| Bulb Type             | Integral LED  |
| Bulb Quantity         | 0             |
| Bulb Included?        | Yes           |
| Wattage               | 21            |
| Initial Lumens        | 1440          |
| Delivered Lumens      | 1095          |
| CCT                   | 3000K         |
| CRI                   | 90            |
| Power Supply Type     | Transformer   |
| Power Supply Quantity | 1             |
| Power Supply Location | Outlet Box    |
| Dimming Type          | ELV           |
| SHIPPING              |               |
| Carton 1 L x W x H    | 36" x 7" x 7" |
| Carton 1 GW           | 4 lbs.        |

| Color                 | White          |
|-----------------------|----------------|
| Material              | Tubular Etched |
|                       | Glass          |
| Height                | 2"             |
| Diameter              | 3              |
| AVAILABLE FINISHES    |                |
| Polished Chrome (.01) |                |
| Satin Nickel (.13)    |                |
| GENERAL LISTINGS      |                |
| cETL                  |                |
| cUL                   |                |
| Design Internet in a  |                |