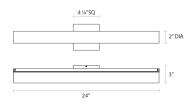

# **DIMENSIONS**

| Height            | 4.25"  |
|-------------------|--------|
| Width             | 24"    |
| Extension         | 3"     |
| Minimum Extension | 3"     |
| Maximum Extension | 3"     |
| Switch Type       | N/A"   |
| Fixture Weight    | 4 lbs. |

# SHADE 1

| Color    | White                   |
|----------|-------------------------|
| Material | Tubular Etched<br>Glass |
| Height   | 2"                      |
| Diameter | 24                      |