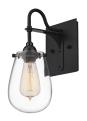

## Chelsea Bath Sconce Spec Sheet

SKU: 4286.25 Learn more at sonnemanlight.com <a href="https://sonnemanlight.com/chelsea-bath-sconce">https://sonnemanlight.com/chelsea-bath-sconce</a>

Color/Finish: Satin Black

**Dimensions** 

 Height:
 12.5

 Width:
 5.25

 Extends:
 7.5

 Minimum Extension:
 7.5"

 Maximum Extension:
 7.5"

**Electrical Specs** 

Dimming Type:

Features: Damp Rated Certification: CUL

Available Finishes

Available Finishes: Satin Black

Shade

Shade 1 Material: Glass

Notes