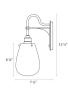

**Dimensions** 

 Height:
 12.5

 Width:
 5.25

 Extends:
 7.5

 Minimum Extension:
 7.5"

 Maximum Extension:
 7.5"

**Electrical Specs** 

Dimming Type: