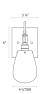

**Dimensions** 

 Height:
 12.5

 Width:
 5.25

 Extends:
 7.5

 Minimum Extension:
 7.5"

 Maximum Extension:
 7.5"

**Electrical Specs** 

Dimming Type: