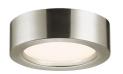

## Puck Slim LED Surface Mount Spec Sheet

SKU: 3723.13 Learn more at sonnemanlight.com https://sonnemanlight.com/puck-slim-led-surface-mount

Size:

Color/Finish: Satin Nickel

**Dimensions** 

Height: 2.5 Diameter: Canopy/Backplate/Base:

**Electrical Specs** 

Bulb(s) Included?: Yes Bulb 1 Type: Input Voltage: Integral LED 120VAC Wattage: 13 Initial Lumens: 900 **Delivered Lumens:** 200 **Color Temperature:** 3000K CRI: 80

**Power Supply Type:** Transformer Power Supply Quantity: Power Supply Location: Outlet Box **Dimming Type:** ELV

Installation

Installation: Licensed electrician required

**General Listings** 

Certification: cETL

Available Finishes

Available Finishes: Polished Nickel, Satin

Shade

Shade 1 Material: Metal Shade 2 Material: Acrylic