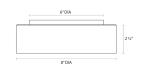

## Puck Slim LED Surface Mount Spec Sheet

SKU: 3723.13 Learn more at sonnemanlight.com https://sonnemanlight.com/puck-slim-led-surface-mount

Size:

Color/Finish: Satin Nickel

**Dimensions** 

Height: 2.5 Diameter: Canopy/Backplate/Base: