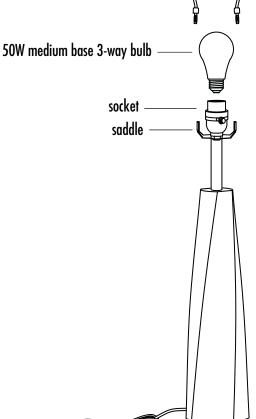

Important: Always disconnect the power before installing or replacing bulb and before cleaning or other maintenance.

- Assembly & Installation Instructions
  1. Attach the harp to the saddle by pressing the arms of the harp together and inserting them into the saddle.
- 2. Install 150W medium base 3-way bulb. (not included). 3. Place shade on harp, and secure with finial. 4. Plug in the cord and the 3-way turn switch is located on socket. finial 0 **CARE INSTRUCTIONS** Dusting — Use a clean, dry cloth. Cleaning — To protect the finish, avoid any harsh abrasives or chemicals. shade harp 150W medium base 3-way bulb