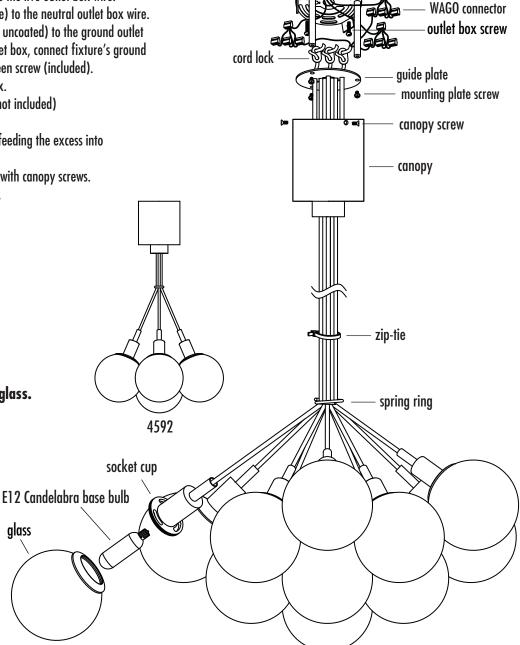

## LAMP INSTALLATION AND ASSEMBLY

- 1. Shut off power to the outlet box. (fig. A)
- 2. Remove the zip-tie.
- 3. Determine the height at which the fixture is to be hung. Set the adjustable cords to the desired length and, cut cords to length plus several inches. Adjust the cord locks in canopy to prevent slippage.
- 4. Strip the end of wire, and insert the wires into WAGO connectors. (black to black, white to white, green to green.)
- 5. Attach the mounting plate to the outlet box, secure with outlet box screws.
- 6. Attach the guide plate to the mounting plate, secure with mounting plate screws.
- 7. Make appropriate electrical connections using WAGO connectors:
  - a. Connect the fixture's live wire (black) to the live outlet box wire.
  - b. Connect the fixture's neutral wire (white) to the neutral outlet box wire.
  - c. Connect fixture's ground wire (green or uncoated) to the ground outlet box wire. If no ground is present in outlet box, connect fixture's ground wire to the mounting plate using the green screw (included).
  - d. Carefully place connections in outlet box.
- 8. Install 60W E12 Candelabra base bulbs. (not included)
- 9. Screw the glasses to the socket cups.
- 10. Remove the slack in the power cords by feeding the excess into the canopy and adjust the cord locks.
- 11. Attach canopy to mounting plate, secure with canopy screws.

12. Adjust the spring ring to desired position.

13. Restore power to the fixture.

glass

outlet box

mounting plate