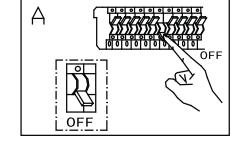

## LAMP INSTALLATION AND ASSEMBLY

- 1. Shut off power to the outlet box. (fig. A)
- 2. Remove the zip-tie.
- 3. Determine the height at which the fixture is to be hung. Set the adjustable cords to the desired length and, cut cords to length plus several inches. Adjust the cord locks in canopy to prevent slippage.
- 4. Strip the end of wire, and insert the wires into WAGO connectors. (black to black, white to white, green to green.)
- 5. Attach the mounting plate to the outlet box, secure with outlet box screws.
- 6. Attach the guide plate to the mounting plate, secure with mounting plate screws.
- 7. Make appropriate electrical connections using WAGO connectors:
  - a. Connect the fixture's live wire (black) to the live outlet box wire.
  - b. Connect the fixture's neutral wire (white) to the neutral outlet box wire.
  - c. Connect fixture's ground wire (green or uncoated) to the ground outlet box wire. If no ground is present in outlet box, connect fixture's ground wire to the mounting plate using the green screw (included).
  - d. Carefully place connections in outlet box.
- 8. Install 60W E12 Candelabra base bulbs. (not included)
- 9. Screw the glasses to the socket cups.
- 10. Remove the slack in the power cords by feeding the excess into the canopy and adjust the cord locks.
- 11. Attach canopy to mounting plate, secure with canopy screws.