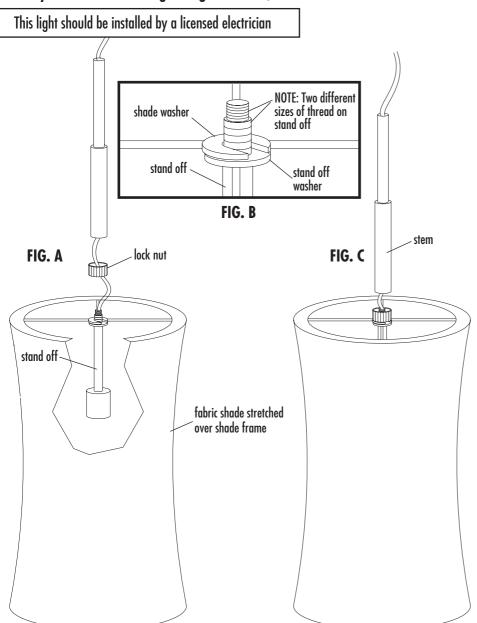

## **Assembly & Installation Instructions**

- 1. Carefully stretch the fabric shade over the shade frame.
- 2. Place stand off within the shade washer. (Fig. A with detail Fig. B)
- 3. Secure with lock nut. (Fig. C)
- 4. Screw stem on to stand off
- 5. Insert bulbs in sockets.
- 6. Loosen strain relief in the canopy to adjust length of cable. Be sure to secure the strain relief once the desired length is obtained. (Fig. D)
- 7. Install stand off screws in the cross bar. The thread should project at least 3/4" beyond the ceiling surface when the cross bar is installed. Fix length of stand off screw with supplied washer and nuts. (Fig. E)
- 8. Shut off power to outlet box.
- 9. Mount cross bar to outlet box using outlet box screws.
- 10. Make electical connections using wire nuts. If there is no green ground wire from the outlet box, connect the fixture ground wire to the cross bar with the green screw provided.
- 11. Attach canopy over outlet box with canopy cap nuts.