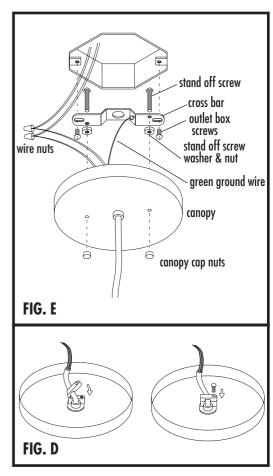

## **Assembly & Installation Instructions**

- 1. Carefully stretch the fabric shade over the shade frame.
- 2. Place stand off within the shade washer. (Fig. A with detail Fig. B)
- 3. Secure with lock nut. (Fig. C)
- 4. Screw stem on to stand off
- 5. Insert bulbs in sockets.
- 6. Loosen strain relief in the canopy to adjust length of cable. Be sure to secure the strain relief once the desired length is obtained. (Fig. D)
- 7. Install stand off screws in the cross bar. The thread should project at least 3/4" beyond the ceiling surface when the cross bar is installed. Fix length of stand off screw with supplied washer and nuts. (Fig. E)
- 8. Shut off power to outlet box.
- 9. Mount cross bar to outlet box using outlet box screws.
- 10. Make electical connections using wire nuts. If there is no green ground wire from the outlet box, connect the fixture ground wire to the cross bar with the green screw provided.
- 11. Attach canopy over outlet box with canopy cap nuts.