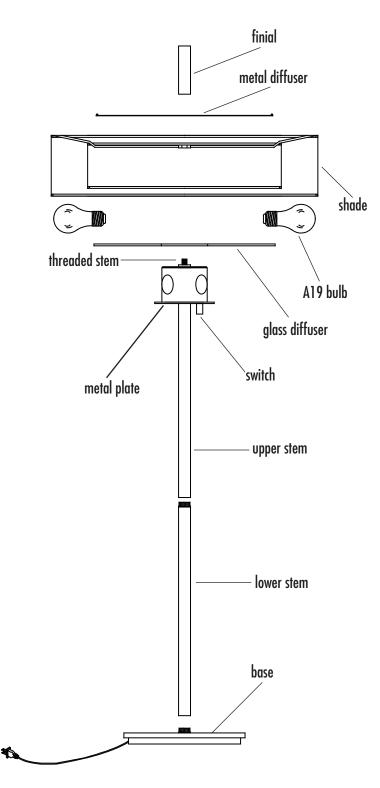

## LAMP INSTALLATION AND ASSEMBLY

- 1. Attach lower stem to base and turn until tight.
- 2. Attach upper stem to lower stem and turn until tight.
- 3.. Place glass diffuser on metal plate.
- 4. Install A19 bulbs. (not included)
- 5. Place shade on threaded stem.
- 6. Place metal diffuser on shade. Locate upper threaded stem through hole in diffuser.
- 7. Secure with finial.
- 8. Plug in cord and switch is under metal plate.