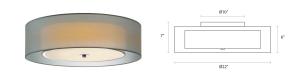

Size:

Satin Nickel w/Silver Color/Finish:

Shade

**Dimensions** 

Height: Diameter: Canopy/Backplate/Base:

**Electrical Specs** 

**Bulb Quantity:** Input Voltage: 120VAC Wattage: 18 Color Temperature: N/A Dimming Type: N/A