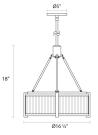

# Roxy Pendant Spec Sheet

SKU: 4352.35 Learn more at sonnemanlight.com https://sonnemanlight.com/roxy-pendant

Shape: Standard

Size: Color/Finish:

16" Polished Nickel





#### Dimensions

#### **Electrical Specs**

| Bulb Quantity:<br>Input Voltage:<br>Wattage: | 3<br>120VAC<br>100 |
|----------------------------------------------|--------------------|
| Color Temperature:                           | N/A                |
| Dimming Type:                                | N/A                |

# Installation

Sloped Ceiling Compatible?:

# Shipping

Carton 1 L x W x H: Carton 1 Gross Weight:

: 23" X 23" X 14" •ight: 19 LBS

cUL

Licensed electrician required

Not Compatible

# **General Listings**

Certification:

#### **Available Finishes**

Available Finishes: Polished Nickel, Satin Nickel

### Shade

Shade 1 Material:

Fluted Glass

## Notes