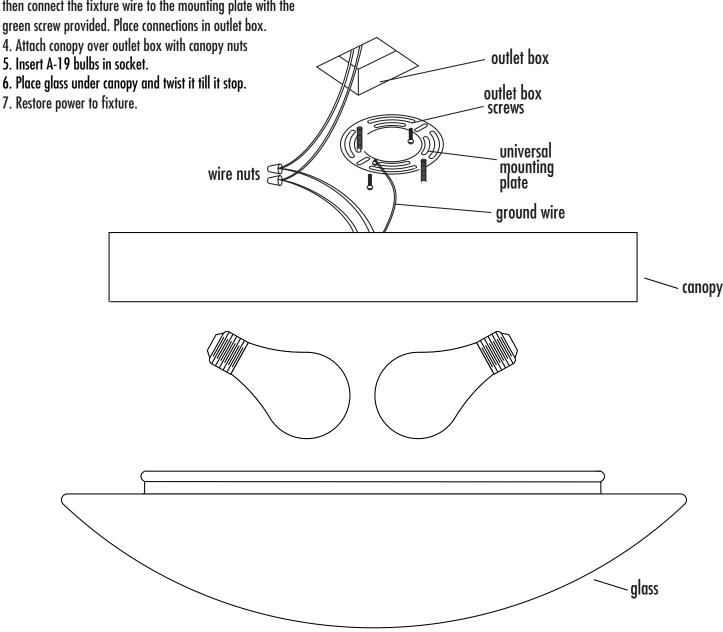

## LAMP INSTALLATION AND ASSEMBLY

- 1. Shut off power to the outlet box.
- 2. Attach the universal mounting plate to the outlet box using outlet box screws.
- 3. Make appropriate electrical connections using wire nuts. If there is no green ground wire from the outlet box, then connect the fixture wire to the mounting plate with the green screw provided. Place connections in outlet box.