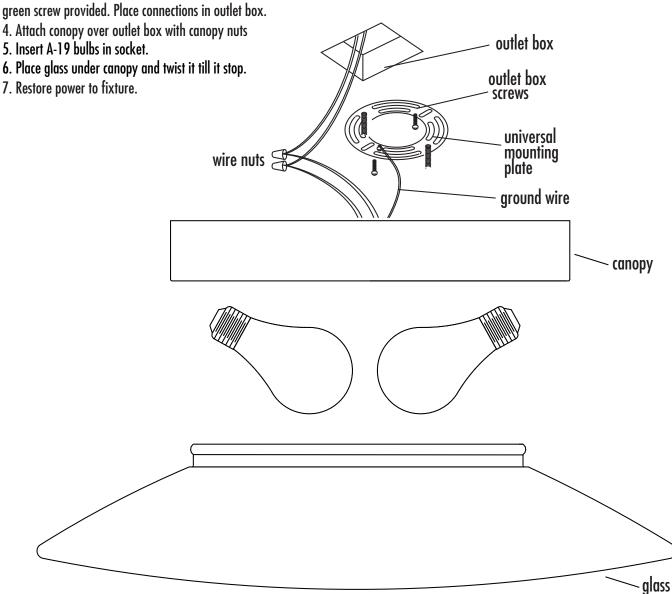

## LAMP INSTALLATION AND ASSEMBLY

- 1. Shut off power to the outlet box.
- 2. Attach the universal mounting plate to the outlet box using outlet box screws.
- 3. Make appropriate electrical connections using wire nuts. If there is no green ground wire from the outlet box, then connect the fixture wire to the mounting plate with the green screw provided. Place connections in outlet box.