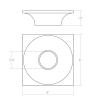

## Zoom LED Surface Mount Spec Sheet

SKU: 3740.18 Learn more at sonnemanlight.com https://sonnemanlight.com/zoom-led-surface-mount

Color/Finish: Dove Gray (.18)

**Dimensions** 

Height: Width: Length:

**Electrical Specs** 