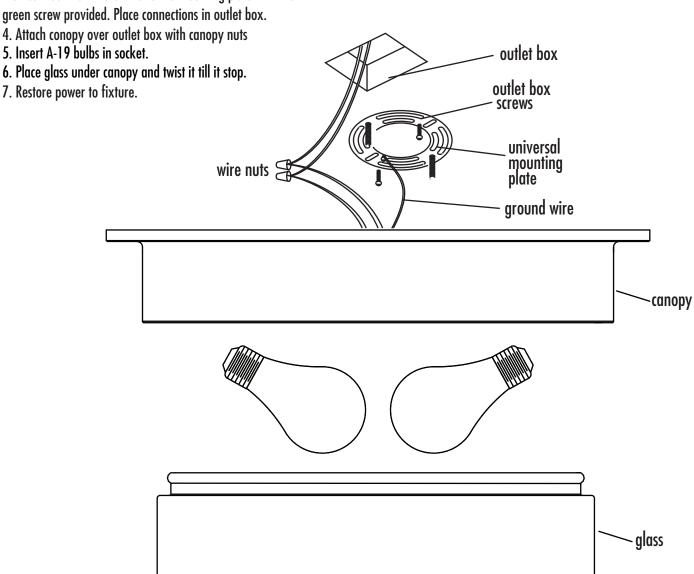

## LAMP INSTALLATION AND ASSEMBLY

- 1. Shut off power to the outlet box.
- 2. Attach the universal mounting plate to the outlet box using outlet box screws.
- 3. Make appropriate electrical connections using wire nuts. If there is no green ground wire from the outlet box, then connect the fixture wire to the mounting plate with the green screw provided. Place connections in outlet box.