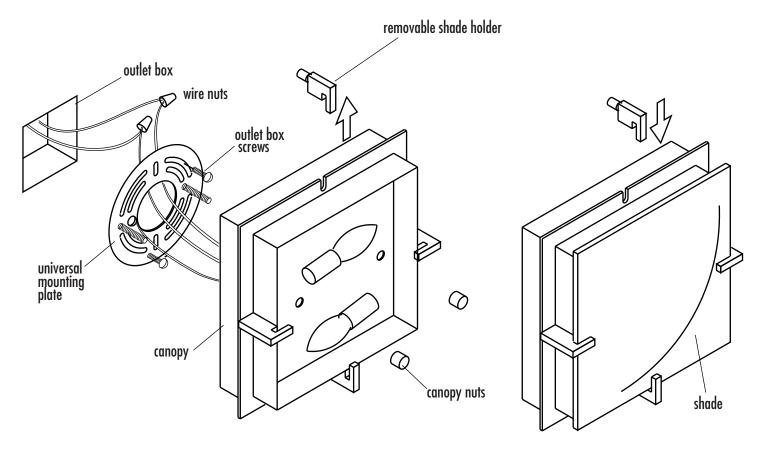

## This light should be installed by a licensed electrician.

LAMP INSTALLATION AND ASSEMBLY

1. Shut off power to outlet box.

2. Attach universal mounting plate to outlet box using outlet box screws. (Fig. A)

3. Make appropriate electrical connections using wire nuts. Connect the black fixture wire to black supply wire. Connect white fixture wire to white supply wire. If there is no green ground wire from the outlet box, connect the fixture ground wire to the mounting plate with the green screw provided. Place connections in outlet box.

4. Attach fixture to universal plate with the canopy nuts. The removable shade holder should be

at the top of the fixture.

5. Install E12 base bulbs.

6. Install glass shade and secure with shade holder. (Fig. B)