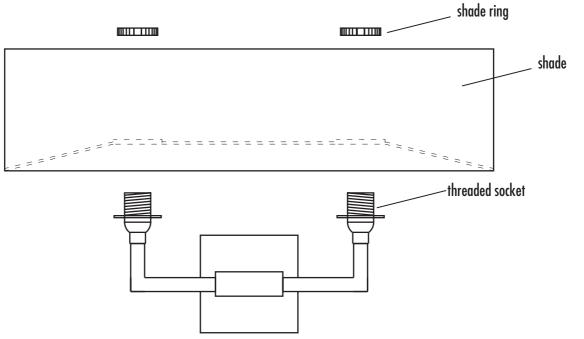

Place connections in outlet box.

- 6. Attach canopy to mounting plate with the four mounting screws.
- 7. Place shade over threaded socket and secure with shade ring.