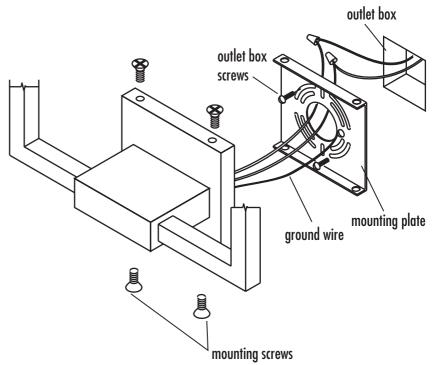

## **Assembly & Installation Instructions**

- 1. Shut off power to outlet box.
- 2. Remove mounting plate from fixture.
- 3. Attach mounting plate to outlet box using outlet box screws.
- 4. Make appropriate electrical connections using wire nuts. Connect the black fixture wire to black supply wire. Connect white fixture wire to white supply wire. If there is no green ground wire from the outlet box, connect the fixture ground wire to the mounting plate with the green screw provided.

Place connections in outlet box.

- 6. Attach canopy to mounting plate with the four mounting screws.
- 7. Place shade over threaded socket and secure with shade ring.