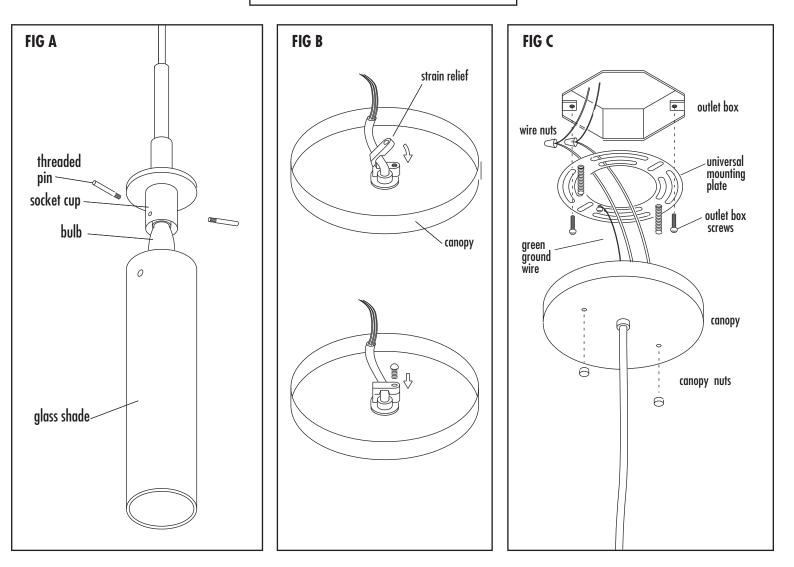

## LAMP ASSEMBLY & INSTALLATION

1. Shut off power to the outlet box

2. Install 60 watt, E12 candelabra base bulb (not included). A frosted bulb is preferred.

3. Position glass shade over socket cup, aligning the holes in the shade with the threaded holes in the socket cup. Secure glass with the three threaded pins. (Fig A)

4. Loosen strain relief in the canopy to adjust length of cable. Be sure to secure the strain relief once the desired length is obtained. (Fig. B)

5. Attach universal mounting plate to outlet box using outlet box screws. (Fig. C)

6. Make appropriate electrical connections using wire nuts. If there is no green ground wire from the outlet box, connect the fixture ground wire to the cross bar with the green screw provided. place connections in outlet box.

7. Attach canopy over outlet box with canopy nuts.